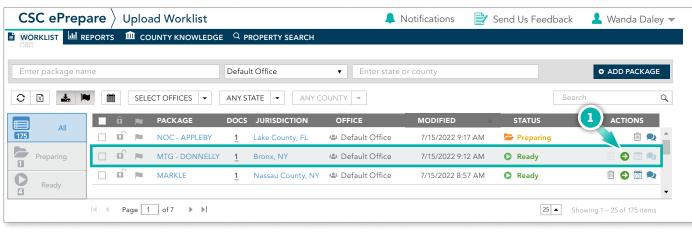

#### Sending from the Worklist

 Find your Boroughs package on the worklist and click the Send ⊖ icon ...

#### FIGURE 5 | ACRIS Package Sent for Processing

| ô | PACKAGE        | DOCS     | JURISDICTION      | OFFICE           | MODIFIED 🗸 🗸      | STATUS      | ACTIONS    |
|---|----------------|----------|-------------------|------------------|-------------------|-------------|------------|
|   | MTG - DONNELLY | <u>1</u> | Bronx, NY         | 🏜 Default Office | 7/15/2022 9:18 AM | Pending     | 2          |
|   | NOC - APPLEBY  | <u>1</u> | Lake County, FL   | 🏜 Default Office | 7/15/2022 9:17 AM | 🍃 Preparing | Ŵ <b>Q</b> |
|   | MARKLE         | <u>1</u> | Nassau County, NY | 🚢 Default Office | 7/15/2022 8:57 AM | C Ready     | ŵ 😜 🔯 🗪    |